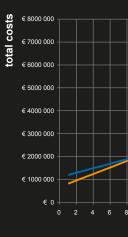

operations.

continue.

Cement

Oil & Fas

Especially when energy costs are increasing as they are currently. By using the patented Waveline filter bag and Waveline filter cage, in comparison to a standard filter bag with a standard support cage, the return-on-investment period lies, depending on the conditions, normally between 12 and 24 months! The energy savings though,