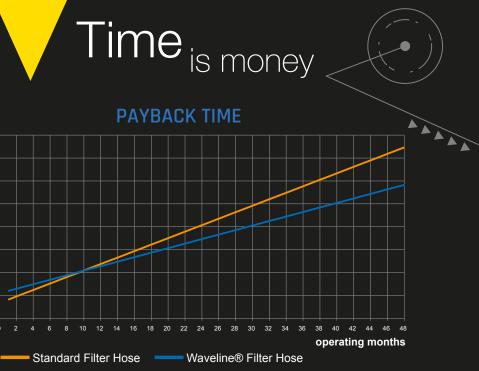

differential pressure with standard filter hose and Waveline<sup>®</sup> filter bag

08 06. 2022 11 06. 2022 15 06. 2022 15 06. 2022 13 06. 2022 13 06. 2022 13 06. 2022 25 06. 2022 25 07. 2022 26 07. 2022 26 07. 2022 28 07. 2022 28 07. 2022 28 07. 2022 28 07. 2022 28 07. 2022 28 07. 2022 28 07. 2022 28 07. 2022 28 07. 2022 28 07. 2022 28 07. 2022 28 07. 2022 28 07. 2022 28 07. 2022 28 07. 2022 28 07. 2022 28 07. 2022 28 07. 2022 28 07. 2022 28 07. 2022 28 07. 2022 28 07. 2022 28 07. 2022 28 07. 2022 28 07. 2022 28 07. 2022 28 07. 2022 28 07. 2022 28 07. 2022 28 07. 2022 28 07. 2022 28 07. 2022 28 07. 2022 28 07. 2022 28 07. 2022 28 07. 2022 28 07. 2022 28 07. 2022 28 07. 2022 28 07. 2022 28 07. 2022 28 07. 2022 28 07. 2022 28 07. 2022 28 07. 2022 28 07. 2022 28 07. 2022 28 07. 2022 28 07. 2022 28 07. 2022 28 07. 2022 28 07. 2022 28 07. 2022 28 07. 2022 28 07. 2022 28 07. 2022 28 07. 2022 28 07. 2022 28 07. 2022 28 07. 2022 28 07. 2022 28 07. 2022 28 07. 2022 28 07. 2022 28 07. 2022 28 07. 2022 28 07. 2022 28 07. 2022 28 07. 2022 28 07. 2022 28 07. 2022 28 07. 2022 28 07. 2022 28 07. 2022 28 07. 2022 28 07. 2022 28 07. 2022 28 07. 2022 28 07. 2022 28 07. 2022 28 07. 2022 28 07. 2022 28 07. 2022 28 07. 2022 28 07. 2022 28 07. 2022 28 07. 2022 28 07. 2022 28 07. 2022 28 07. 2022 28 07. 2022 28 07. 2022 28 07. 2022 28 07. 2022 28 07. 2022 28 07. 2022 28 07. 2022 28 07. 2022 28 07. 2022 28 07. 2022 28 07. 2022 28 07. 2022 28 07. 2022 28 07. 2022 28 07. 2022 28 07. 2022 28 07. 2022 28 07. 2022 28 07. 2022 28 07. 2022 28 07. 2022 28 07. 2022 28 07. 2022 28 07. 2022 28 07. 2022 28 07. 2022 28 07. 2022 28 07. 2022 28 07. 2022 28 07. 2022 28 07. 2022 28 07. 2022 28 07. 2022 28 07. 2022 28 07. 2022 28 07. 2022 28 07. 2022 28 07. 2022 28 07. 2022 28 07. 2022 28 07. 2022 28 07. 2022 28 07. 2022 28 07. 2022 28 07. 2022 28 07. 2022 28 07. 2022 28 07. 2022 28 07. 2022 28 07. 2022 28 07. 2022 28 07. 2022 28 07. 2022 28 07. 2022 28 07. 2022 28 07. 2022 28 07. 2022 28 07. 2022 28 07. 2022 28 07. 2022 28 07. 2022 28 07. 2022 28 07. 2022 28 07. 2022 28 07. 2022 28 07. 2022 28 07. 2022 28 07. 2022 28 07. 2022 28 07. The overall effect of an increased filtering operation is the energy saving in both working (fan) and cleaning (compressor and valves)

operations.

continue.

Cement

Oil & Fas

Especially when energy costs are increasing as they are currently. By using the patented Waveline filter bag and Waveline filter cage, in comparison to a standard filter bag with a standard support cage, the return-on-investment period lies, depending on the conditions, normally between 12 and 24 months! The energy savings though,