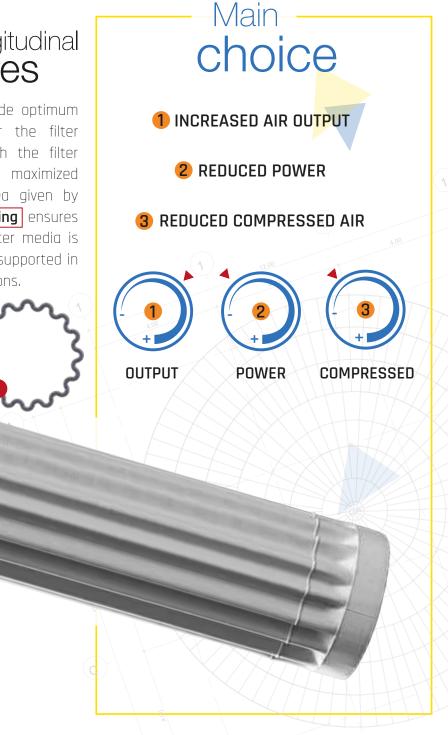

### **16** longitudinal wires

It will provide optimum support for the filter bag through the filter cage. The maximized contact area given by the **star ring** ensures that the filter media is sufficiently supported in all applications.

## Tecnology

The advantage of the increased filtration area is a choice between increased air output, reduced power consumption or reduced air compression. All the choices are possible due to the increased filter area. By using the same filter area load a higher air output can be reached. By reducing the filter area load, the average differential pressure of the filter drops and therefore also the energy consumption. Due to the lower initial differential pressure longer cleaning cycles can be reached if the cleaning threshold is kept on the same level as before the conversion to the Kappa Waveline filter element.