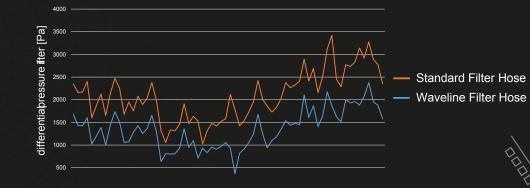

#### The increased filtration area

Of the patented Waveline design ensures a lower differential pressure during working and cleaning conditions through a decreased filter area load. This significantly reduces the energy.

differential pressure with standard filter hose and Waveline<sup>®</sup> filter bag

08 06. 2022 11 06. 2022 15 06. 2022 15 06. 2022 13 06. 2022 13 06. 2022 13 06. 2022 25 06. 2022 25 07. 2022 26 07. 2022 26 07. 2022 28 07. 2022 28 07. 2022 28 07. 2022 28 07. 2022 28 07. 2022 28 07. 2022 28 07. 2022 28 07. 2022 28 07. 2022 28 07. 2022 28 07. 2022 28 07. 2022 28 07. 2022 28 07. 2022 28 07. 2022 28 07. 2022 28 07. 2022 28 07. 2022 28 07. 2022 28 07. 2022 28 07. 2022 28 07. 2022 28 07. 2022 28 07. 2022 28 07. 2022 28 07. 2022 28 07. 2022 28 07. 2022 28 07. 2022 28 07. 2022 28 07. 2022 28 07. 2022 28 07. 2022 28 07. 2022 28 07. 2022 28 07. 2022 28 07. 2022 28 07. 2022 28 07. 2022 28 07. 2022 28 07. 2022 28 07. 2022 28 07. 2022 28 07. 2022 28 07. 2022 28 07. 2022 28 07. 2022 28 07. 2022 28 07. 2022 28 07. 2022 28 07. 2022 28 07. 2022 28 07. 2022 28 07. 2022 28 07. 2022 28 07. 2022 28 07. 2022 28 07. 2022 28 07. 2022 28 07. 2022 28 07. 2022 28 07. 2022 28 07. 2022 28 07. 2022 28 07. 2022 28 07. 2022 28 07. 2022 28 07. 2022 28 07. 2022 28 07. 2022 28 07. 2022 28 07. 2022 28 07. 2022 28 07. 2022 28 07. 2022 28 07. 2022 28 07. 2022 28 07. 2022 28 07. 2022 28 07. 2022 28 07. 2022 28 07. 2022 28 07. 2022 28 07. 2022 28 07. 2022 28 07. 2022 28 07. 2022 28 07. 2022 28 07. 2022 28 07. 2022 28 07. 2022 28 07. 2022 28 07. 2022 28 07. 2022 28 07. 2022 28 07. 2022 28 07. 2022 28 07. 2022 28 07. 2022 28 07. 2022 28 07. 2022 28 07. 2022 28 07. 2022 28 07. 2022 28 07. 2022 28 07. 2022 28 07. 2022 28 07. 2022 28 07. 2022 28 07. 2022 28 07. 2022 28 07. 2022 28 07. 2022 28 07. 2022 28 07. 2022 28 07. 2022 28 07. 2022 28 07. 2022 28 07. 2022 28 07. 2022 28 07. 2022 28 07. 2022 28 07. 2022 28 07. 2022 28 07. 2022 28 07. 2022 28 07. 2022 28 07. 2022 28 07. 2022 28 07. 2022 28 07. 2022 28 07. 2022 28 07. 2022 28 07. 2022 28 07. 2022 28 07. 2022 28 07. 2022 28 07. 2022 28 07. 2022 28 07. 2022 28 07. 2022 28 07. 2022 28 07. 2022 28 07. 2022 28 07. 2022 28 07. 2022 28 07. 2022 28 07. 2022 28 07. 2022 28 07. 2022 28 07. 2022 28 07. 2022 28 07. 2022 28 07. 2022 28 07. 2022 28 07. 2022 28 07. 2022 28 07. 2022 28 07. 2022 28 07. The overall effect of an increased filtering operation is the energy saving in both working (fan) and cleaning (compressor and valves)